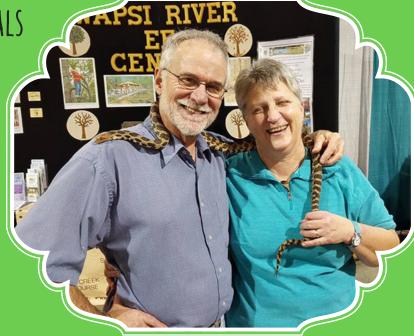

## Friends of the Wapsi Center

- HOST THE EAGLE VIEW ECO CENTER ON SATURDAYS
- OPPORTUNITIES TO VOLUNTEER AT COMMUNITY EVENTS

WORK WITH LIVE ANIMALS

ORGANIZE FUNDRAISERS

- GAIN NEW SKILLS
- SHARE YOUR EXPERTISE
- HAVE FUN!

If you'd like to know how to become a volunteer, call the Wapsi River Center at 563-328-3286.

Friends of the Wapsi Center